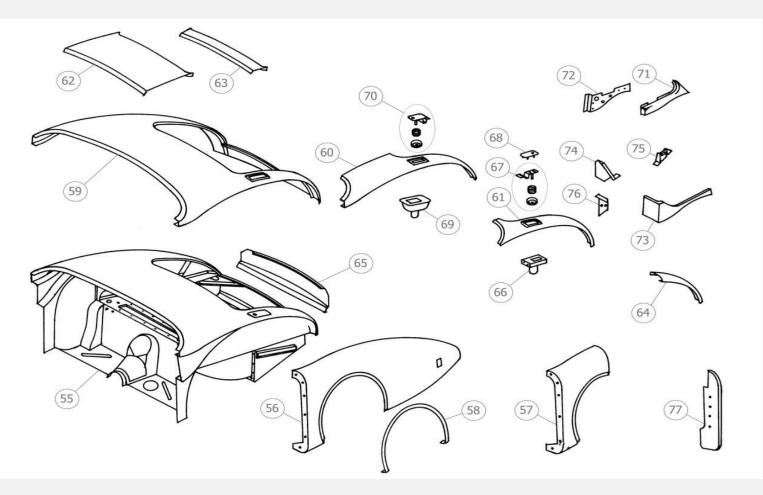

# Jaguar XK150 Rear Outer Panels

| Panel No. | Description                                 | Price    |
|-----------|---------------------------------------------|----------|
| XK5-55    | Rear End Assembly                           |          |
| a         | Early Model                                 | £8400.00 |
| b         | Late Model                                  | £9360.00 |
| XK5-56    | Rear Wing                                   | £2000.00 |
| XK5-57    | Front of Rear Wing Repair Section           | £480.00  |
| XK5-58    | Copper Wheel Arch Moulding                  | £36.00   |
| XK5-59    | Tonneau Surround                            |          |
| а         | Roadster                                    | £3240.00 |
| b         | Drophead/Fixedhead                          | £2400.00 |
| XK5-60    | Tonneau Panel (Roadster)                    |          |
| a         | Lefthand                                    | £624.00  |
| b         | Righthand                                   | £600.00  |
| XK5-61    | Tonnaeu Panel<br>(Drophead/Fixedhead)       |          |
| а         | Lefthand                                    | £456.00  |
| b         | Righthand                                   | £432.00  |
| XK5-62    | Upper Tonnaeu Panel (Roadster)              | £540.00  |
| XK5-63    | Upper Tonnaeu Panel<br>(Drophead/Fixedhead) | £480.00  |
| XK5-64    | Tonneau Repair Panel (Bottom<br>18")        | £132.00  |
| XK5-65    | Lower Tonneau Panel                         | £180.00  |
| XK5-66    | Fuel Filler Box (Early Model)               | £84.00   |

| XK5-67 | Fuel Filler Box Mechanism (Early<br>Model)      | £72.00  |
|--------|-------------------------------------------------|---------|
| XK5-68 | Fuel Filler Box Lid (Early Model)               | £54.00  |
| XK5-69 | Fuel Filler Box (Late Model)                    | £300.00 |
| XK5-70 | Fuel Filler Box Lid &<br>Mechanism (Late Model) | £120.00 |
| XK5-71 | Quarter Light Panel (Fixedhead)                 | £132.00 |
| XK5-72 | Quarter Light Inner<br>Panel (Fixedhead)        | £54.00  |

| XK5-73 | Hood Mounting Panel (Drophead)               | £108.00  |
|--------|----------------------------------------------|----------|
| XK5-74 | Hood Mounting Bracket *Drophead)             | £36.00   |
| XK5-75 | Hood Mouting Bracket (Roadster)              | £54.00   |
| XK5-76 | Hood Mounting Bracket Support<br>( Drophead) | £12.00   |
| XK5-77 | Rear Splash Panel                            | £48.00   |
| XK5-91 | Boot Lid Complete                            | £3120.00 |
| XK5-92 | Boot Lid Skin                                | £2160.00 |
|        |                                              |          |

### Jaguar XK150 Rear Inner Panels

| Panel<br>No. | Description                                    | Price   |
|--------------|------------------------------------------------|---------|
| XK5-78       | Spare Wheel Tray                               | £240.00 |
| XK5-79       | Curved Extension                               | £168.00 |
| XK5-80       | Spare Wheel Mounting Bracket                   | £60.00  |
| XK5-81       | Parcel Shelf                                   |         |
| a            | Roadster                                       | £120.00 |
| b            | Drophead/Fixedhead                             | £120.00 |
| XK5-82       | Boot Floor                                     | £288.00 |
| XK5-83       | Rear Inner Wing                                | £840.00 |
| XK5-84       | Occasional Seat Area                           | £600.00 |
| XK5-85       | Boot Lid Hinge Panel (Early Model)             | £108.00 |
| XK5-86       | Boot Lid Hinge Panel (Spring<br>Loaded Hinges) | £156.00 |
| XK5-87       | Fuel Filler Pipe Cover                         | £60.00  |
| XK5-90       | Inspection Cover                               | £24.00  |