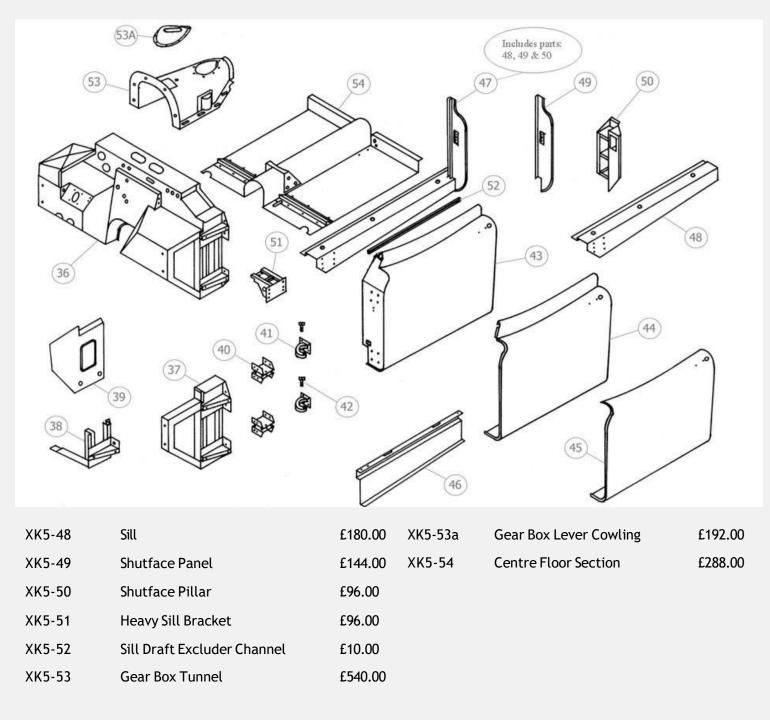

### Jaguar XK150 Centre Section Panels

| Panel<br>No. | Description                                   | Price       |
|--------------|-----------------------------------------------|-------------|
| XK5-36       | Bulkhead Assembly                             |             |
| a            | Early Model                                   | £4560.00    |
| b            | Late Model                                    | £5400.00    |
| XK5-37       | Bulkhead Side Panel                           | £276.00     |
| XK5-38       | Bulkhead Side Panel Repair                    | £132.00     |
| XK5-39       | Dash Side Panel                               | £72.00      |
| XK5-40       | Door Hinge Box                                | £60.00      |
| XK5-41       | Door Hinge Arm (with brass bush)              | £60.00      |
| XK5-42       | Door Hinge Pin (stainless steel)              | £18.00      |
| XK5-43       | Door                                          |             |
| a            | Roadster                                      | £1560.00    |
| b            | Drophead/Fixedhead                            | £1560.00    |
| XK5-44       | Door Skin                                     |             |
| a            | Roadster                                      | £456.00     |
| b            | Drophead/Fixedhead                            | £480.00     |
| XK4-45       | ¾ Door Skin Repair                            |             |
| a            | Roadster                                      | £250.00     |
| b            | Drophead/Fixedhead                            | £250.00     |
| XK5-46       | Door Bottom Rail                              | £48.00      |
| XK5-47       | Sill Assembly inc. Shutface Panel &<br>Pillar | Unavailable |