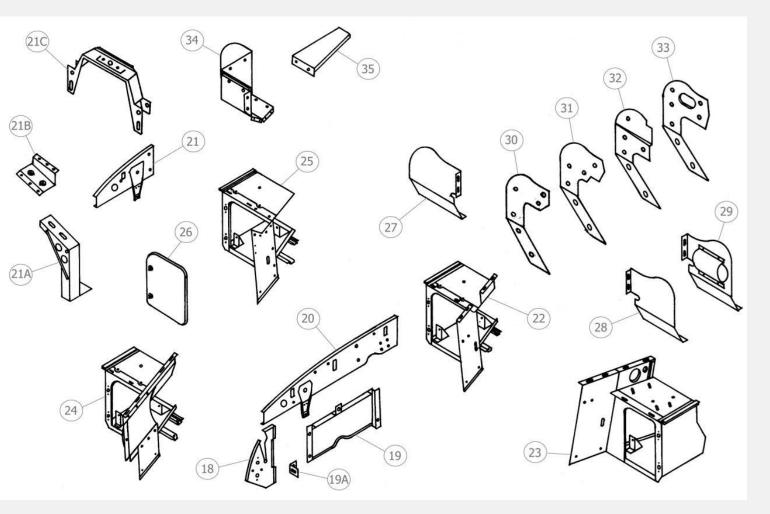

## Jaguar XK150 Front Inner Panels

| Panel No. | Description                                                            | Price   |
|-----------|------------------------------------------------------------------------|---------|
| XK5-18    | Front of Front Inner Wing                                              | £96.00  |
| XK5-19    | Front Closing Panel (Bolt On)                                          | £60.00  |
| XK5-19a   | Inner Wing Bracket                                                     | £18.00  |
| XK5-20    | Front Top Inner Wing                                                   | £132.00 |
| XK5-21    | Front Top Inner Wing ("S" Model)                                       | £72.00  |
| XK5-21a   | Wing Support Bracket                                                   | £144.00 |
| XK5-21b   | Wing Bracket                                                           | £48.00  |
| XK5-21c   | Bonnet Bridge                                                          | £324.00 |
| XK5-22    | Battery Box (Right Hand)                                               | £240.00 |
| XK5-23    | Battery Box (Left Hand)                                                | £264.00 |
| XK5-24    | Battery Box Right Hand<br>(Export model)                               | £300.00 |
| XK5-25    | Battery Box Right Hand ("S"<br>Model)                                  | £240.00 |
| XK5-26    | Battery Box Door                                                       | £60.00  |
| XK5-27    | Closing Panel Above Battery Box<br>(Right Hand)                        | £54.00  |
| XK5-28    | Closing Panel Above Battery Box<br>(Left Hand)                         | £54.00  |
| XK5-29    | Closing Panel Above Battery Box<br>(Left Hand) with Reservac<br>Shield | £78.00  |
| XK5-30    | Front Splash Panel                                                     | £72.00  |

| XK5-31 | Front Splash Panel                       | £72.00  |
|--------|------------------------------------------|---------|
| XK5-32 | Front Splash Panel ("S" Model)           | £84.00  |
| XK5-33 | Front Splash Panel (Right<br>Hand Only)  | £108.00 |
| XK5-34 | Inner Wing Airbox Valance ("S"<br>Model) | £96.00  |
| XK4-35 | Panel Under Front Wing ("S"<br>Model)    | £42.00  |