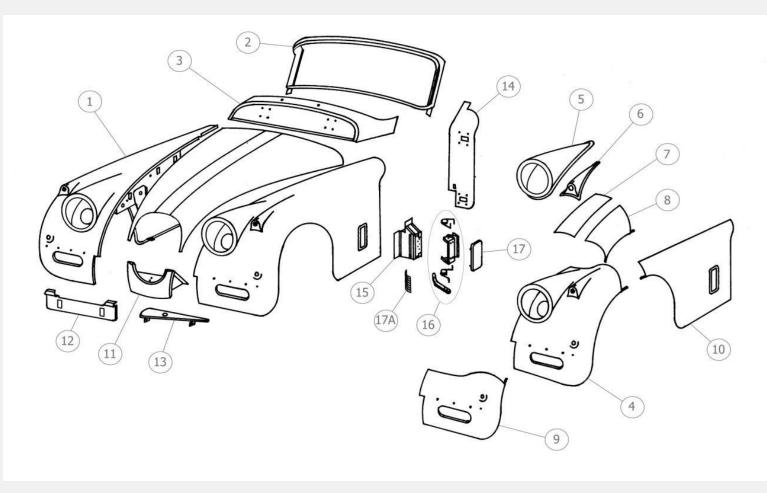

### Jaguar XK150 Front Outer Panels

When placing an order, please state the model: OTS, DHC, FHC, Left-hand or Right-hand drive, Early or Late

| Panel<br>No. | Description                      | Price       |
|--------------|----------------------------------|-------------|
| XK5-1        | Front Wing (No Pods)             | £3800.00    |
| XK5-2        | Windscreen Surround              | Unavailable |
| XK5-3        | Scuttle Panel Below Windscreen   | £540.00     |
| XK5-4        | Half Front Wing (No Pods)        | £2500.00    |
| XK5-5        | Headlamp Pod                     | £600.00     |
| XK5a         | Headlamp Rim                     | £30.00      |
| XK5-6        | Side Light Housing               | £96.00      |
| XK5-7        | Patch Under Side Light           | £72.00      |
| XK5-8        | Wheel Arch Repair                | £168.00     |
| XK5-9        | Front Quarter Wing               | £750.00     |
| XK5-10       | Side of Front Wring              | £325.00     |
| XK5-11       | Fairing Panel inc. Backing Panel | £300.00     |
| XK5-12       | Front Number Plate Carrier       | Unavailable |
| XK5-13       | Bumper Valance                   | £60.00      |
| XK5-14       | Hinge Panel                      | £96.00      |
| XK5-15       | Vent Box (Late Model)            | £108.00     |
| XK5-16       | Vent Box Mechanism (Late Model)  | £96.00      |
| XK5-17       | Vent Box Door (Late Model)       | £36.00      |
| XK5-17a      | Vent Box (Early Model)           | £60.00      |
| XK5-17b      | Vent Box Mechanism (Early Model) | £84.00      |
| XK5-17c      | Vent Box Door (Early Model)      | £36.00      |