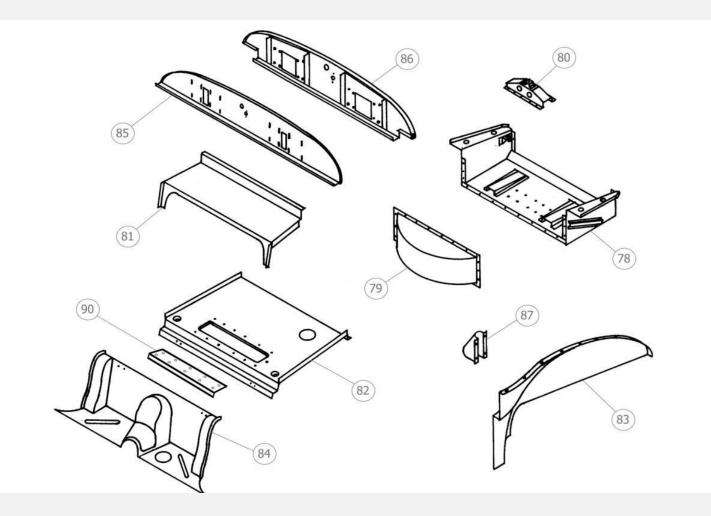

### Jaguar XK150 Rear Inner Panels

| Panel<br>No. | Description                                    | Price   |
|--------------|------------------------------------------------|---------|
| XK5-78       | Spare Wheel Tray                               | £240.00 |
| XK5-79       | Curved Extension                               | £168.00 |
| XK5-80       | Spare Wheel Mounting Bracket                   | £60.00  |
| XK5-81       | Parcel Shelf                                   |         |
| a            | Roadster                                       | £120.00 |
| b            | Drophead/Fixedhead                             | £120.00 |
| XK5-82       | Boot Floor                                     | £288.00 |
| XK5-83       | Rear Inner Wing                                | £840.00 |
| XK5-84       | Occasional Seat Area                           | £600.00 |
| XK5-85       | Boot Lid Hinge Panel (Early Model)             | £108.00 |
| XK5-86       | Boot Lid Hinge Panel (Spring<br>Loaded Hinges) | £156.00 |
| XK5-87       | Fuel Filler Pipe Cover                         | £60.00  |
| XK5-90       | Inspection Cover                               | £24.00  |