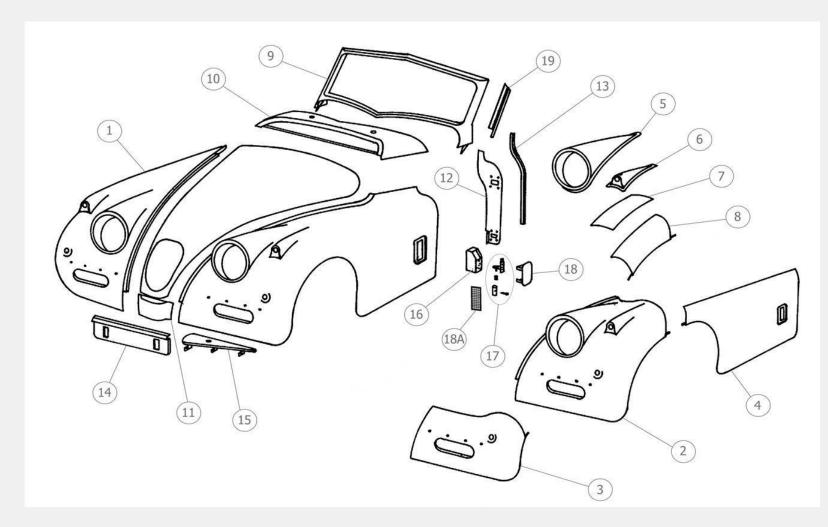

## **Jaguar XK140 Front Outer Panels**

| Panel<br>No. | Description                        | Price       |
|--------------|------------------------------------|-------------|
| XK4-1        | Front Wing (No Pods)               | £3800.00    |
| XK4-2        | Half Front Wing (No Pods)          | £2500.00    |
| XK4-3        | Front Quarter Wing                 | £750.00     |
| XK4-4        | Side of Front Wing                 | £325.00     |
| XK4-5        | Headlamp Pod                       | £600.00     |
| XK4-6        | Side Light Pod                     | £96.00      |
| XK4-7        | Patch Under Sidelight              | £72.00      |
| XK4-8        | Wheel Arch Repair                  | £168.00     |
| XK4-9        | Windscreen Surround                | Unavailable |
| XK4-10       | Scuttle Panel                      | £540.00     |
| XK4-11       | Fairing Panel                      | £72.00      |
| XK4-12       | Hinge Panel                        |             |
| a            | Roadster                           | £180.00     |
| b            | Drophead/Fixedhead                 | £84.00      |
| XK4-13       | Hinge Panel Draft Excluder Channel |             |
| a            | Roadster                           | £130.00     |
| b            | Drophead/Fixedhead                 | £45.00      |
| XK4-14       | Front Number Plate Carrier         | Unavailable |
| XK4-15       | Bumper Valance                     | £60.00      |
| XK4-16       | Vent Box                           | £60.00      |
| XK4-17       | Vent Box Mechanism                 | £70.00      |
| XK4-18       | Vent Box Door                      | £30.00      |
| XK4-18a      | Vent Box Grill                     | Unavailable |
| XK4-19       | Water Guttering                    | Unavailable |
|              |                                    |             |

### **Jaguar XK140 Front Inner Panels**

| d       | Lefthand                                          | £132.00 |
|---------|---------------------------------------------------|---------|
| е       | Righthand                                         | £156.00 |
| XK4-21a | Front Wing Support Bracket                        | £144.00 |
| XK4-21b | Front Wing Support Panel                          | £48.00  |
| XK4-21c | Front Wing Tie Bar                                | £96.00  |
| XK4-22  | Front Lower Inner Wing                            | £66.00  |
| XK4-23  | Main Inner Wing (Lefthand drive)                  | £120.00 |
| XK4-24  | Main Inner Wing (Righthand drive)                 | £168.00 |
| XK4-25  | Battery Box (Drophead/RoadsterLefthand Drive)     | £276.00 |
| XK4-26  | Battery Box (Drophead/Roaster<br>Righthand Drive) | £252.00 |
| XK4-27  | Battery Box (Fixedhead Lefthand)                  | £276.00 |
| XK4-28  | Battery Box (Fixedhead Righthand)                 | £300.00 |
| XK4-29  | Battery Box Door<br>(Drophead/Roadster)           | £60.00  |
| XK4-30  | Battery Box Door (Fixedhead)                      | £60.00  |
| XK4-31  | Front Splash Panel                                | £84.00  |
| XK4-32  | Battery Box Support Bracket                       | £84.00  |
|         |                                                   |         |
|         |                                                   |         |

Panel No.

XK4-20

XK4-21

Description

Front of Front Inner Wing

Front Top Inner Wing

Price

£156.00