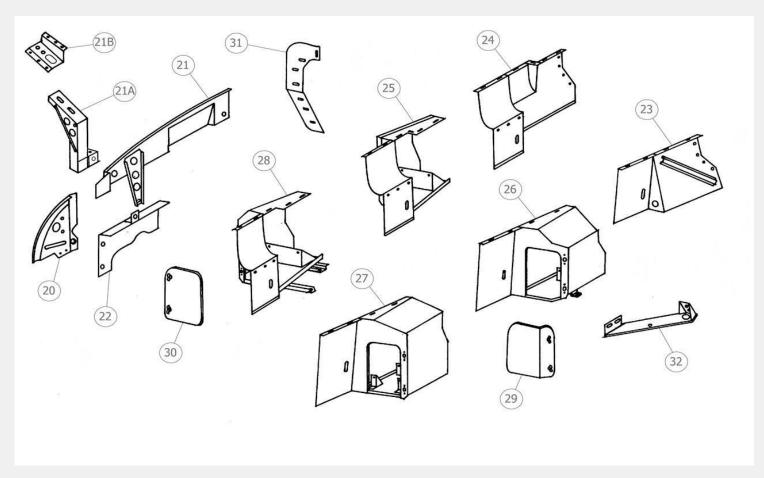

### **Jaguar XK140 Front Inner Panels**

| d       | Lefthand                                          | £132.00 |
|---------|---------------------------------------------------|---------|
| е       | Righthand                                         | £156.00 |
| XK4-21a | Front Wing Support Bracket                        | £144.00 |
| XK4-21b | Front Wing Support Panel                          | £48.00  |
| XK4-21c | Front Wing Tie Bar                                | £96.00  |
| XK4-22  | Front Lower Inner Wing                            | £66.00  |
| XK4-23  | Main Inner Wing (Lefthand drive)                  | £120.00 |
| XK4-24  | Main Inner Wing (Righthand drive)                 | £168.00 |
| XK4-25  | Battery Box (Drophead/RoadsterLefthand Drive)     | £276.00 |
| XK4-26  | Battery Box (Drophead/Roaster<br>Righthand Drive) | £252.00 |
| XK4-27  | Battery Box (Fixedhead Lefthand)                  | £276.00 |
| XK4-28  | Battery Box (Fixedhead Righthand)                 | £300.00 |
| XK4-29  | Battery Box Door<br>(Drophead/Roadster)           | £60.00  |
| XK4-30  | Battery Box Door (Fixedhead)                      | £60.00  |
| XK4-31  | Front Splash Panel                                | £84.00  |
| XK4-32  | Battery Box Support Bracket                       | £84.00  |
|         |                                                   |         |
|         |                                                   |         |

Panel No.

XK4-20

XK4-21

Description

Front of Front Inner Wing

Front Top Inner Wing

Price

£156.00