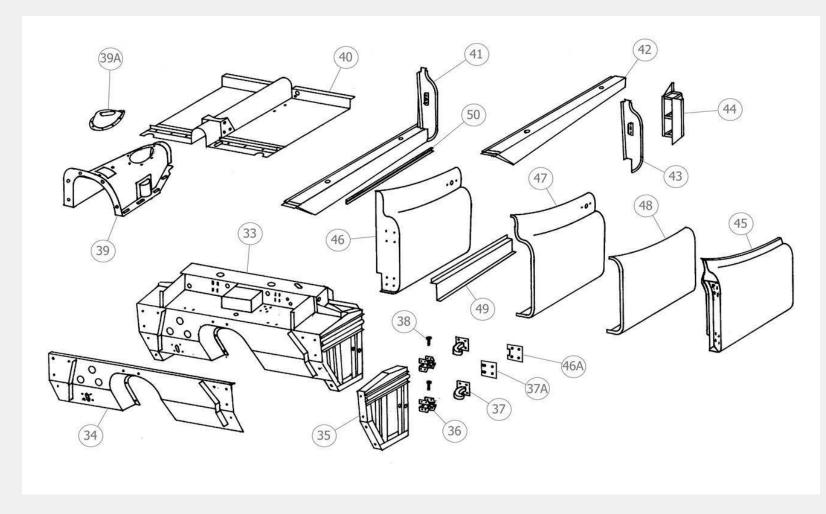

## **Jaguar XK140 Centre Section Panels**

| Panel<br>No. | Description                               | Price       |
|--------------|-------------------------------------------|-------------|
| XK4-33       | Bulkhead Assembly                         | £4200.00    |
| XK4-34       | BulkheadToe Board                         | £540.00     |
| XK4-35       | Bulkhead Side Panel                       | £132.00     |
| XK4-36       | Door Hinge Box                            | £60.00      |
| XK4-37       | Door Hinge Arm (with brass bush)          | £60.00      |
| XK4-38       | Door Hinge Pin (stainless steel)          | £18.00      |
| XK4-39       | Gearbox Tunnel                            | £540.00     |
| XK4-39a      | Gearbox Lever Cowling                     | £180.00     |
| XK4-40       | Centre Floor Section                      | £288.00     |
| XK4-41       | Sill Assembly inc shutface panel & pillar | Unavailable |
| XK4-42       | Sill                                      | £168.00     |
| XK4-43       | Shutface Panel                            |             |
| a            | Roadster                                  | £108.00     |
| b            | Drophead/Fixedhead                        | £144.00     |
| XK4-44       | Shutface Pillar                           | £96.00      |
| XK4-45       | Full Door (Roadster)                      | £1560.00    |
| XK4-46       | Full Door (Drophead/Fixedhead)            | £2280.00    |
| XK4-46a      | Door Hinge Plate                          | £30.00      |
| XK4-47       | Door Skin                                 | £480.00     |
| XK4-48       | ¾ Door Skin Repair                        |             |
| a            | Roadster                                  | £250.00     |
| b            | Drophead/Fixedhead                        | £250.00     |
| XK4-49       | Door Inner Panel                          | £54.00      |
| XK4-50       | Sill Draft Excluder Channel               | £10.00      |
|              |                                           |             |