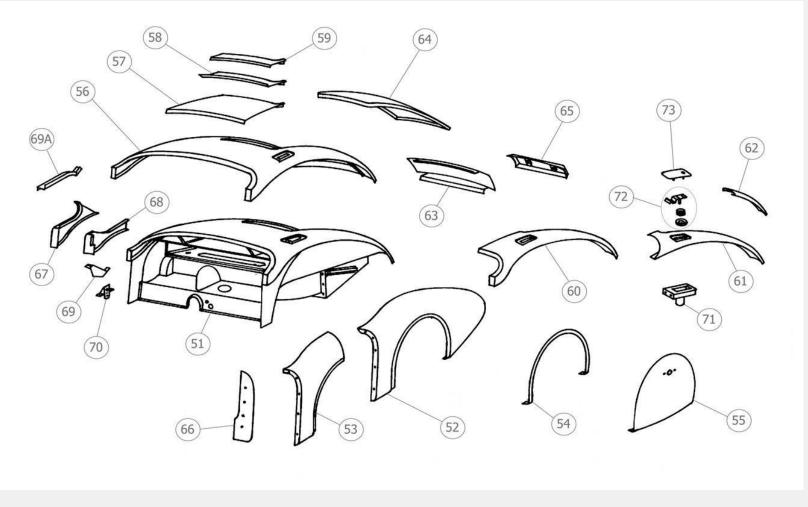

# Jaguar XK140 Rear Outer Panels

| Panel No. | anel No. Description                 |          |
|-----------|--------------------------------------|----------|
| XK4-51    | Rear End Assembly                    | £7800.00 |
| XK4-52    | Rear Wing                            | £2000.00 |
| XK4-53    | Front of Rear Wing Repair Section    | £600.00  |
| XK4-54    | Copper Wheel Arch Moulding           | £36.00   |
| XK4-55    | Wheel Spat                           | £600.00  |
| XK4-56    | Tonneau Surround                     |          |
| a         | Roadster                             | £3000.00 |
| b         | Drophead/Fixedhead                   | £1800.00 |
| XK4-57    | Upper Tonneau Panel (Roadster)       | £560.00  |
| XK4-58    | Upper Tonneau Panel (Fixedhead)      | £168.00  |
| XK4-59    | Upper Tonneau Panel (Drophead)       | £154.00  |
| XK4-60    | Tonneau Panel Roadster               |          |
| a         | Lefthand                             | £624.00  |
| b         | Righthand                            | £600.00  |
| XK4-61    | Tonneau Panel<br>Drophead/Fixedhead  |          |
| a         | Lefthand                             | £456.00  |
| b         | Righthand                            | £432.00  |
| XK4-62    | Tonneau Repair Panel (Bottom<br>18") | £132.00  |
| XK4-63    | Lower Tonneau Panel                  | £180.00  |
| XK4-64    | Boot Lid Skin                        | £780.00  |
| XK64a     | Boot Lid Complete                    | £1680.00 |

| XK4-65 | Rear Number Plate Carrier           | £96.00  | XK4-69a | Hood Frame Capping Panel         | Unavailable |
|--------|-------------------------------------|---------|---------|----------------------------------|-------------|
| XK4-66 | Rear Splash Panel                   | £42.00  | XK4-70  | Hood Mounting Bracket (Roadster) | £30.00      |
| XK4-67 | Quarter Light Panel (Fixedhead)     | £132.00 | XK4-71  | Fuel Filler Box                  | £84.00      |
| XK4-68 | Hood Mounting Panel (Drophead)      | £114.00 | XK4-72  | Fuel Filler Box Mechanism        | £72.00      |
| XK4-69 | Hood Mounting Bracket<br>(Drophead) | £36.00  | XK4-73  | Fuel Filler Box Lid              | £54.00      |