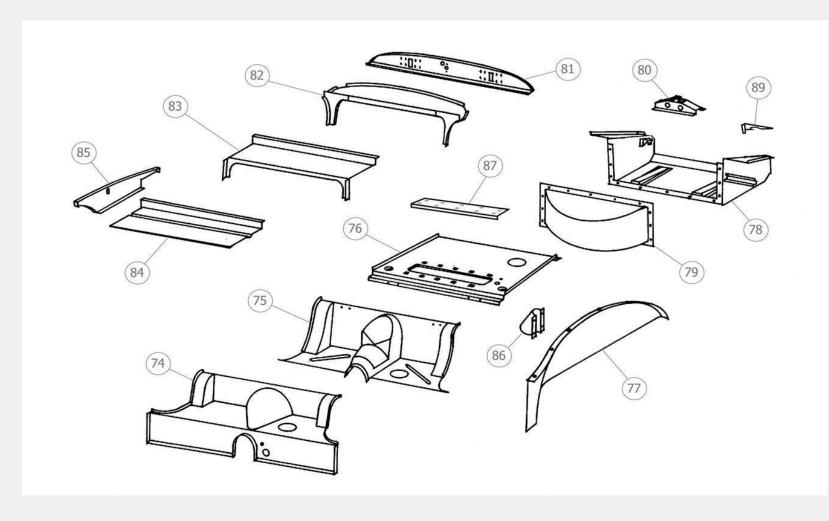

## Jaguar XK140 Rear Inner Panels

| Panel<br>No. | Description                         | Price   |
|--------------|-------------------------------------|---------|
| XK4-74       | Rear Bulkhead (Roadster)            | £480.00 |
| XK4-75       | Occasional Seat Area                | £600.00 |
| XK4-76       | Boot Floor                          | £288.00 |
| XK4-77       | Rear Inner Wing                     | £840.00 |
| XK4-78       | Spare Wheel Tray                    | £240.00 |
| XK4-79       | Curved Extension                    | £168.00 |
| XK4-80       | Spare Wheel Mounting Bracket        | £60.00  |
| XK4-81       | Boot Hinge Panel                    | £96.00  |
| XK4-82       | Parcel Shelf (Fixedhead)            | £132.00 |
| XK4-83       | Parcel Shelf (Drophead)             | £120.00 |
| XK4-84       | Parcel Shelf (Roadster)             | £228.00 |
| XK4-85       | Tonneau Support Brackets (Roadster) | £72.00  |
| XK4-86       | Fuel Filler Pipe Cover              | £60.00  |
| XK4-87       | Inspection Cover                    | £24.00  |
| XK4-89       | Corner Gusset                       | £60.00  |
| XK4-88a      | Safety Catch Hook only              | £36.00  |