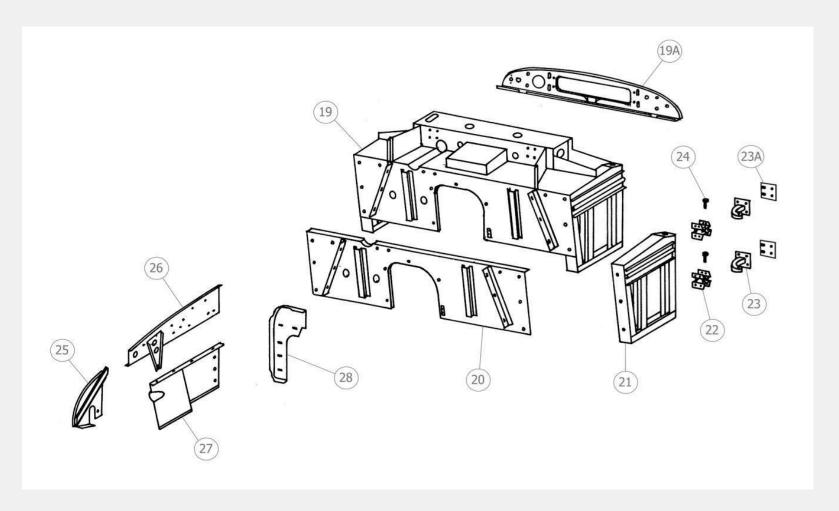

## **Jaguar XK120 Front Inner Panels**

| Panel<br>No. | Description                        | Price    |
|--------------|------------------------------------|----------|
| XK2-19       | Bulk Head Assembly                 | £3000.00 |
| XK2-19a      | Dash Panel                         | £240.00  |
| XK2-20       | Bulk Head Toe Board                | £420.00  |
| XK2-21       | Bulk Head Side Panel               | £132.00  |
| XK2-22       | Door Hinge Box                     | £60.00   |
| XK2-23       | Door Hinge Arm (with brass bushes) | £70.00   |
| XK2-23a      | Hinge Shim                         | £4.00    |
| XK2-24       | Door Hinge Pin (stainless steel)   | £18.00   |
| XK2-25       | Front Of Front Inner Wing          | £132.00  |
| XK2-26       | Front Top Inner Wing               | £144.00  |
| XK2-27       | Front Lower Inner Wing             | £108.00  |
| XK2-28       | Front Splash Panel                 | £78.00   |

## **Jaguar XK120 Centre Section Panels**

| Panel<br>No. | Description                                 | Price       |
|--------------|---------------------------------------------|-------------|
| XK2-29       | Gearbox Tunnel                              | £480.00     |
| XK2-30       | PropshaftTunnel                             | £168.00     |
| XK2-31       | Floor Panel (each side)                     | £180.00     |
| XK2-32       | Sill Assembly (inc shutface panel & pillar) | Unavailable |
| XK2-33       | Sill                                        | £160.00     |
| XK2-34       | Shutface Panel                              |             |
| a            | Roadster/Fixedhead                          | £108.00     |
| b            | Drophead                                    | £144.00     |
| XK2-35       | Shutface Pillar                             | £96.00      |
| XK2-36       | Door (Drophead/Fixedhead)                   | £2280.00    |
| XK2-36a      | Door Mounting Plate                         | £25.00      |
| XK2-37       | Door (Roadster)                             | £1440.00    |
| XK2-38       | Door Skin                                   |             |
| a            | Roadster                                    | £480.00     |
| b            | Drophead/Fixedhead                          | £480.00     |
| XK2-39       | ¾ Door Skin Repair                          | £250.00     |
| XK2-40       | Door Inner Panel                            | £54.00      |
| XK2-41       | Sill Draft Excluder Channel                 | £10.00      |
|              |                                             |             |