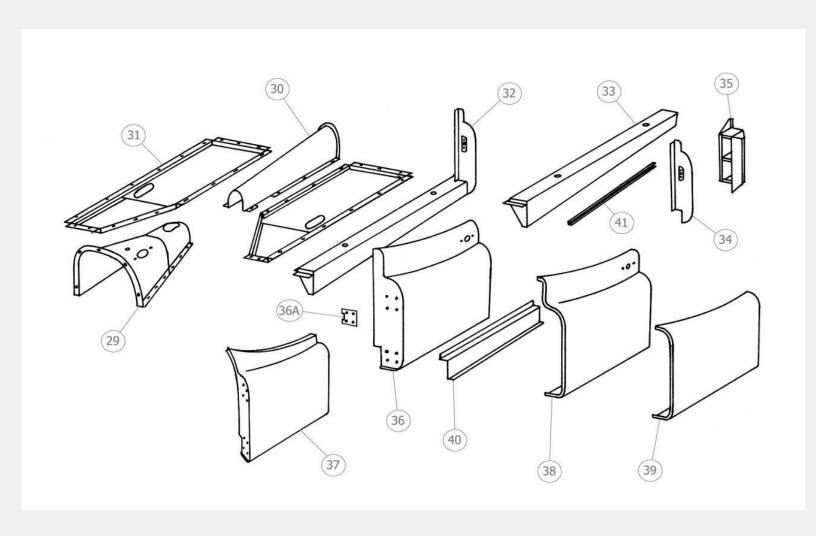

## **Jaguar XK120 Centre Section Panels**

| Panel<br>No. | Description                                 | Price       |
|--------------|---------------------------------------------|-------------|
| XK2-29       | Gearbox Tunnel                              | £480.00     |
| XK2-30       | PropshaftTunnel                             | £168.00     |
| XK2-31       | Floor Panel (each side)                     | £180.00     |
| XK2-32       | Sill Assembly (inc shutface panel & pillar) | Unavailable |
| XK2-33       | Sill                                        | £160.00     |
| XK2-34       | Shutface Panel                              |             |
| a            | Roadster/Fixedhead                          | £108.00     |
| b            | Drophead                                    | £144.00     |
| XK2-35       | Shutface Pillar                             | £96.00      |
| XK2-36       | Door (Drophead/Fixedhead)                   | £2280.00    |
| XK2-36a      | Door Mounting Plate                         | £25.00      |
| XK2-37       | Door (Roadster)                             | £1440.00    |
| XK2-38       | Door Skin                                   |             |
| a            | Roadster                                    | £480.00     |
| b            | Drophead/Fixedhead                          | £480.00     |
| XK2-39       | ¾ Door Skin Repair                          | £250.00     |
| XK2-40       | Door Inner Panel                            | £54.00      |
| XK2-41       | Sill Draft Excluder Channel                 | £10.00      |
|              |                                             |             |

### Jaguar XK120 Rear Outer Panels

| Panel No. | Description                             | Price    |
|-----------|-----------------------------------------|----------|
| XK2-43    | Rear End Assembly                       | £7800.00 |
| XK2-44    | Rear Wing                               | £2000.00 |
| XK2-45    | Front of Rear Wing Repair Section       | £600.00  |
| XK2-46    | Copper Wheel Arch Moulding              | £36.00   |
| XK2-47    | Wheel Spat                              | £600.00  |
| XK2-48    | Tonneau Surround                        |          |
| a         | Roadster                                | £3000.00 |
| b         | Drophead                                | £1800.00 |
| С         | Fixedhead                               | £1920.00 |
| XK2-49    | Tonneau Panel Roadster                  |          |
| a         | Lefthand                                | £676.00  |
| b         | Righthand                               | £650.00  |
| XK2-50    | Tonneau Panel<br>Drophead/Fixedhe<br>ad |          |
| a         | Lefthand                                | £494.00  |
| b         | Righthand                               | £468.00  |
| XK2-51    | Tonneau Repair Panel (bottom 18")       | £132.00  |
| XK2-52    | Upper Tonneau Panel (Roadster)          | £560.00  |
| XK2-53    | Upper Tonneau Panel<br>(Fixedhead)      | £168.00  |