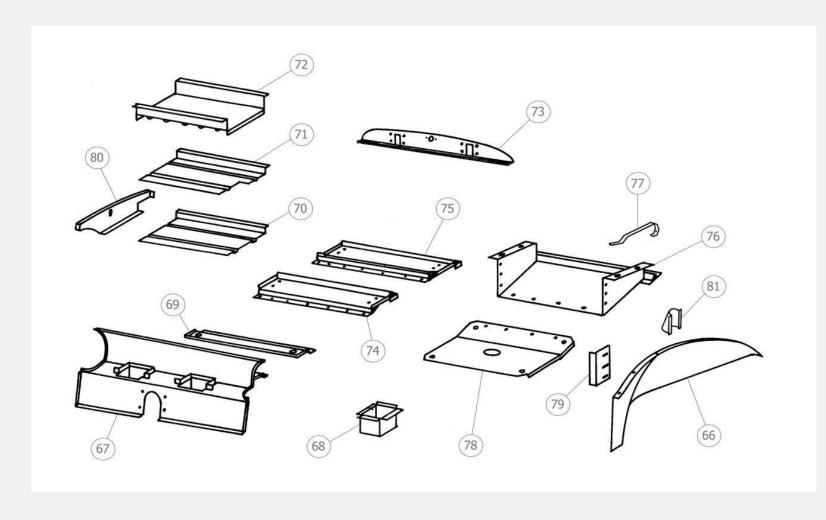

## Jaguar XK120 Rear Inner Panels

| Panel<br>No. | Description                           | Price        |
|--------------|---------------------------------------|--------------|
| XK2-66       | Rear Inner Wing                       | £840.00      |
| XK2-67       | Battery Box Assembly                  | £600.00      |
| XK2-68       | Battery Box                           | £60.00       |
| XK2-69       | Front of Boot Floor                   | £60.00       |
| XK2-70       | Parcel Shelf (Roadster)               | £228.00      |
| XK2-71       | Parcel Shelf (Fixedhead)              | £108.00      |
| XK2-72       | Parcel Shelf (Drophead)               | £120.00      |
| XK2-73       | Rear Hinge Panel                      | £108.00      |
| XK2-74       | Boot Floor for Wire Wheels            | £180.00      |
| XK2-75       | Boot Floor for Steel Wheels           | £180.00      |
| XK2-76       | Spare Wheel Tray                      | £120.00      |
| XK2-77       | Rear Inner Bumper Iron                | £60.00       |
| XK2-78       | Fuel Tank Tray                        | £90.00       |
| XK2-79       | Tank Tray Side Fillets                | £10.00       |
| XK2-80       | Battery Box Cover (Roadster)          | £108.00      |
| XK2-81       | Fuel Pipe Cover                       | £65.00       |
| XK2-82       | Parcel Box Sides (Drophead/Fixedhead) | £108.00 (ea) |
|              |                                       |              |