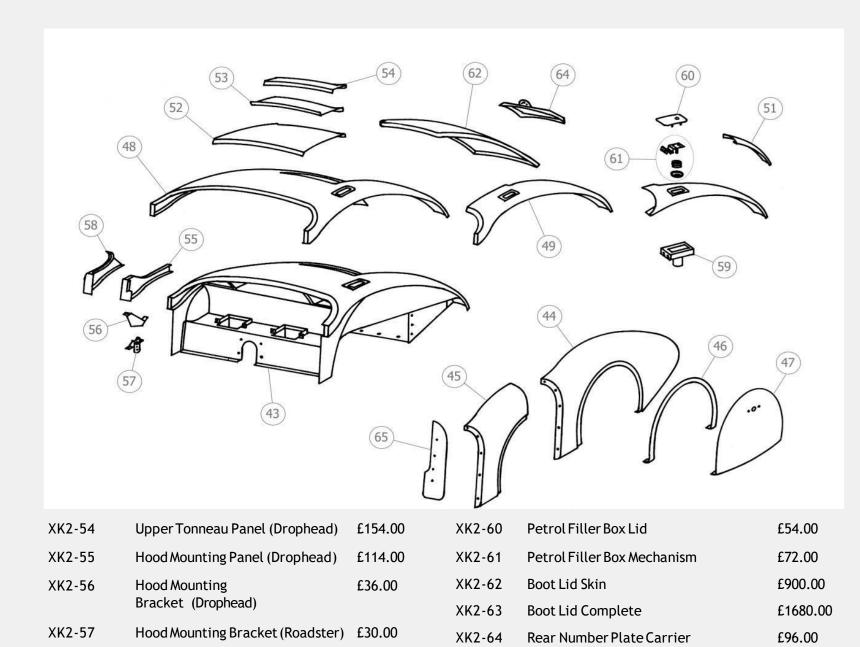

### Jaguar XK120 Rear Outer Panels

| Panel No. | Description                             | Price    |
|-----------|-----------------------------------------|----------|
| XK2-43    | Rear End Assembly                       | £7800.00 |
| XK2-44    | Rear Wing                               | £2000.00 |
| XK2-45    | Front of Rear Wing Repair Section       | £600.00  |
| XK2-46    | Copper Wheel Arch Moulding              | £36.00   |
| XK2-47    | Wheel Spat                              | £600.00  |
| XK2-48    | Tonneau Surround                        |          |
| a         | Roadster                                | £3000.00 |
| b         | Drophead                                | £1800.00 |
| С         | Fixedhead                               | £1920.00 |
| XK2-49    | Tonneau Panel Roadster                  |          |
| a         | Lefthand                                | £676.00  |
| b         | Righthand                               | £650.00  |
| XK2-50    | Tonneau Panel<br>Drophead/Fixedhe<br>ad |          |
| a         | Lefthand                                | £494.00  |
| b         | Righthand                               | £468.00  |
| XK2-51    | Tonneau Repair Panel (bottom 18")       | £132.00  |
| XK2-52    | Upper Tonneau Panel (Roadster)          | £560.00  |
| XK2-53    | Upper Tonneau Panel<br>(Fixedhead)      | £168.00  |

XK2-58

XK2-59

Quarter Light Panel (Fixedhead)

Petrol Filler Box

£132.00

£84.00

XK2-65

Rear Splash Panel

£42.00