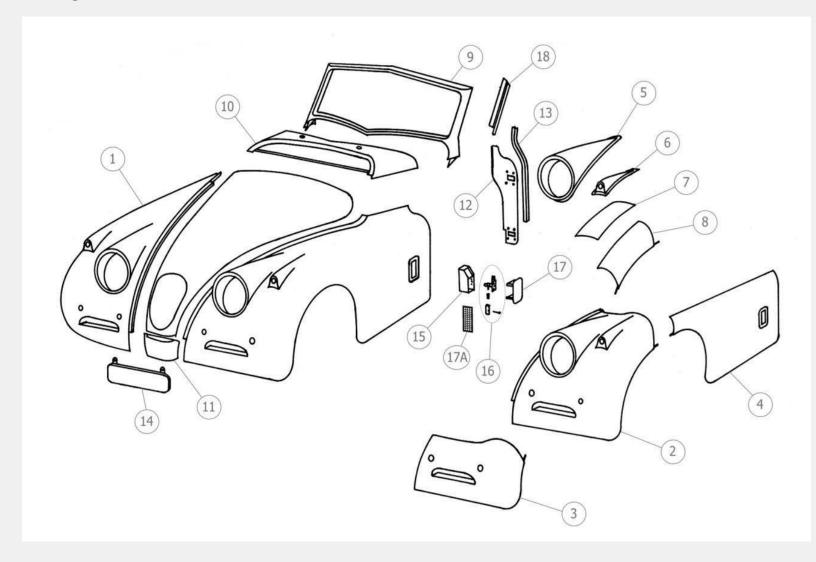

# Jaguar XK120 Front Outer Panels

| Panel<br>No. | Description                          | Price       |
|--------------|--------------------------------------|-------------|
| XK2-1        | Front Wing (No Pods)                 | £3800.00    |
| XK2-2        | Half Front Wing (No Pods)            | £2500.00    |
| XK2-3        | Front Quarter Wing                   | £750.00     |
| XK2-4        | Side of Front Wing                   | £325.00     |
| XK2-5        | HeadlampPod                          | £600.00     |
| XK2-6        | Side Light Pod                       | £96.00      |
| XK2-7        | Patch Under Sidelight                | £72.00      |
| XK2-8        | Wheel Arch Repair                    | £168.00     |
| XK2-9        | Windscreen Surround                  | Unavailable |
| XK2-10       | Scuttle Panel                        | £540.00     |
| XK2-11       | FairingPanel                         | £72.00      |
| XK2-12       | Hinge Panel                          | £84.00      |
| XK2-13       | Hinge Panel Draught Excluder Channel |             |
| a            | Roadster                             | £54.00      |
| b            | Drophead/Fixedhead                   | £54.00      |
| XK2-14       | Front Number Plate Carrier           | £60.00      |
| XK2-15       | Vent Box                             | £60.00      |
| XK2-16       | Vent Box Mechanism                   | £84.00      |
| XK2-17       | Vent Box Door                        | £36.00      |
| XK2-17a      | Vent Box Grill                       | Unavailable |
| XK2-18       | Water Guttering                      |             |
| a            | Roadster                             | Unavailable |
| b            | Drophead/Fixedhead                   | Unavailable |

## **Jaguar XK120 Front Inner Panels**

| Panel<br>No. | Description                        | Price    |
|--------------|------------------------------------|----------|
| XK2-19       | Bulk Head Assembly                 | £3000.00 |
| XK2-19a      | Dash Panel                         | £240.00  |
| XK2-20       | Bulk Head Toe Board                | £420.00  |
| XK2-21       | Bulk Head Side Panel               | £132.00  |
| XK2-22       | Door Hinge Box                     | £60.00   |
| XK2-23       | Door Hinge Arm (with brass bushes) | £70.00   |
| XK2-23a      | Hinge Shim                         | £4.00    |
| XK2-24       | Door Hinge Pin (stainless steel)   | £18.00   |
| XK2-25       | Front Of Front Inner Wing          | £132.00  |
| XK2-26       | Front Top Inner Wing               | £144.00  |
| XK2-27       | Front Lower Inner Wing             | £108.00  |
| XK2-28       | Front Splash Panel                 | £78.00   |